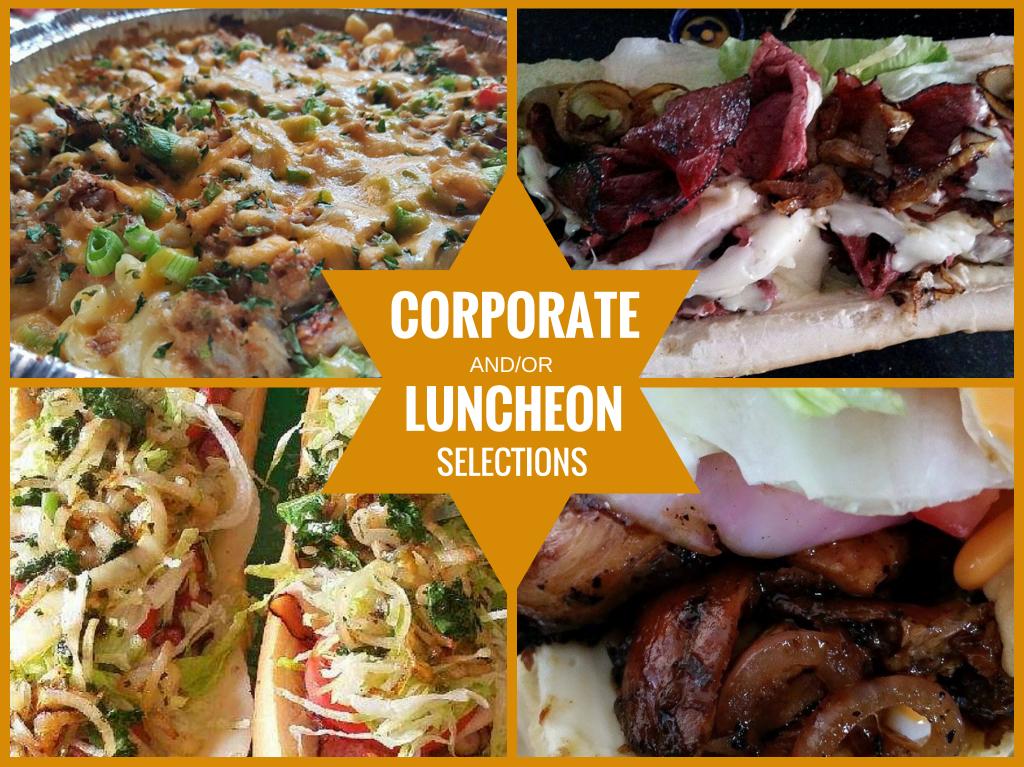

### **Pasta Salad**

Hot Pasta Salad (Chicken, Steak or Shrimp) Varies Upon Selection
Sandwich Platter (Roast Beef, Pastrami, Turkey, Bologna, Salami & Ham
Assorted Cheeses)

Wrap Tray (Roast Beef, Pastrami, Turkey, Bologna, Salami & Ham Assorted

Cheeses, Tuna and Chicken Salad)

Potato Salad 6 ft Long Sandwich

Balsamic Glazed Chicken w/ Penne Pasta H.

**Marinated Grilled Chicken Cutlets** 

Fried Corn & Couscous w/ Vegetables & Grilled Beef or Chicken

**Grilled Vegetable Medley Roasted Vegetable Medley** 

**Shrimp Balls** 

**Vegetable Rolls** 

Egg Rolls (No Pork) Ground Turkey

Fiesta Egg Roll

Quesadilla (Chicken or Steak)

**Overloaded Potato Bites** 

**Chicken or Steak Tostado Chip** 